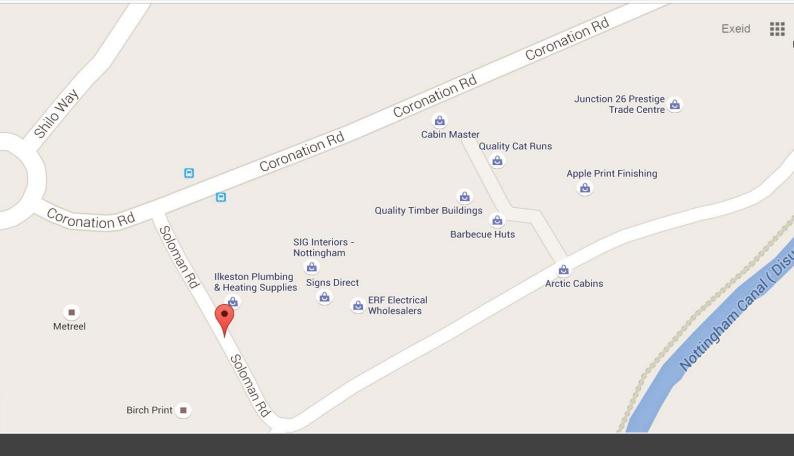

## SOLOMAN ROAD COSSALL INDUSTRIAL ESTATE ILKESTON DE 7 5UD

Rage of office sizes available, with mezzanine storage of over 3,000 sq ft and extra warehouse space available if required.

Office space that can easily accommodate up to 20 persons, or be split to your specifications. It's the perfect opportunity for small & large businesses alike!

## SOLOMAN ROAD COSSALL INDUSTRIAL ESTATE ILKESTON DE 7 5UD

Space can be let on all- inclusive basis and on flexible monthly terms.

Long contracts are not necessary.

Contact us today with your requirements, to arrange a viewing. Don't Miss Out...